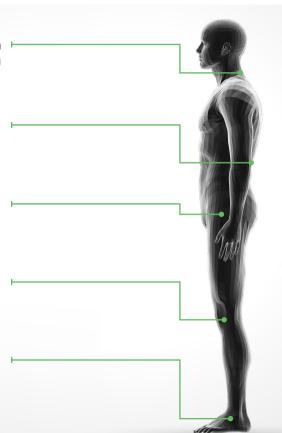

# VINEO EINLAGEN KÖNNEN IHRE BEWEGUNG POSITIV BEEINFLUSSEN.

Denis Wald Orthopädie-Schuhtechniker-Meister

- 1. Sensomotorische Eigenschaften optimieren die gesamte Haltung und tragen zu einer besseren Körperstatik bei.
- 2. Eine innovative Konstruktion erhöht die Wirkung zur Entlastung der Wirbelsäule und beugt Rückenleiden vor.
- **3.** Durch eine **optimierte Bewegung** werden alle
  Gelenke entlastet und
  geschont.
- Dämpfende Details wirken sich positiv auf Ihre Knie aus. Das Knie wird dadurch weniger belastet.
- **5. Stabilisierende Elemente** geben Ihnen mehr Halt bei schnellen Bewegungsabläufen.