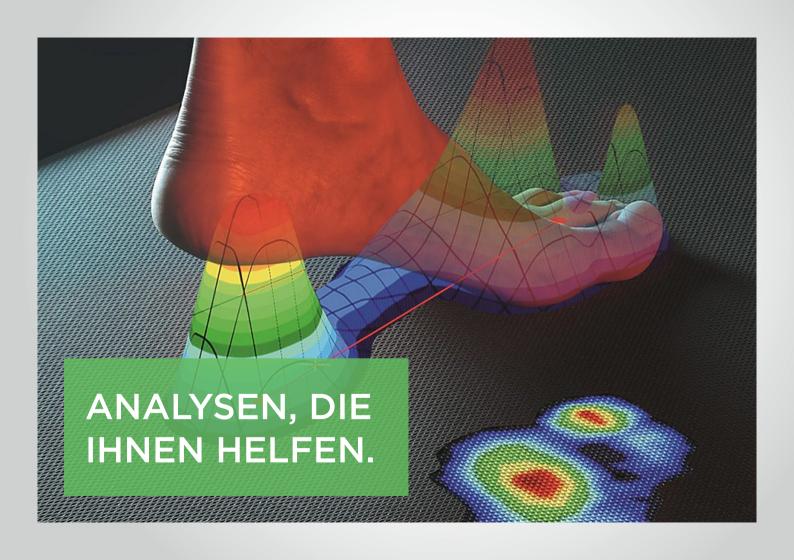

# VINEO EINLAGEN KÖNNEN IHRE BEWEGUNG POSITIV BEEINFLUSSEN.

Denis Wald Orthopädie-Schuhtechniker-Meister

- 1. Sensomotorische Eigenschaften optimieren die gesamte Haltung und tragen zu einer besseren Körperstatik bei.
- 2. Eine innovative Konstruktion erhöht die Wirkung zur Entlastung der Wirbelsäule und beugt Rückenleiden vor.
- **3.** Durch eine **optimierte Bewegung** werden alle
  Gelenke entlastet und
  geschont.
- Dämpfende Details wirken sich positiv auf Ihre Knie aus. Das Knie wird dadurch weniger belastet.
- **5. Stabilisierende Elemente** geben Ihnen mehr Halt bei schnellen Bewegungsabläufen.